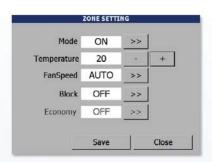

## Operating mode

on/off, plant's cooling/heating mode or automatic in case of an INTEGRA unit installed. The operating mode can be set both at global level, for the entire building, and at sub-level, for dedicated areas of the building (the creation of these areas has to be set up by competent service people during the system's commissioning)

#### Sceneries

temperature set-point, ventilation and operating mode can be specifically set per each sub-plant

#### ■ Unit's set point

related to the hydraulic terminals demand

#### **■** Terminal's set point

individually or in groups

Moreover, Idrorelax gives a complete and immediate visualization of the operating mode (set point, alarms, on/off) of the entire customer's plant: chillers, heat pumps, units for 4-pipe plants, boilers, fan coils, pumps and valves are now reachable from a single point thanks to Idrorelax.