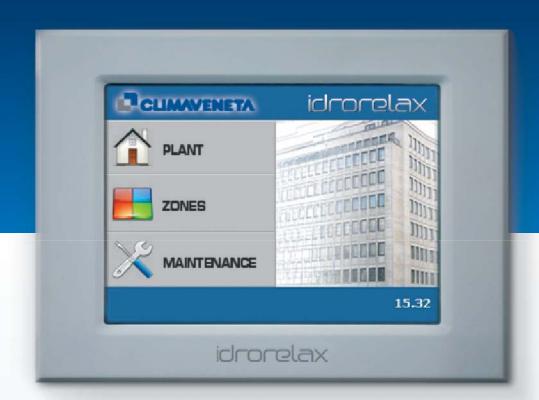

Idrorelax consists of a touch screen interface, available both for wall and panel installation, to be wired with each point (units or terminals) control through RS485 and bus adapter. All of these components are supplied by Climaveneta, customising the tool on the plant's design. The 'Vision 2.0' release is characterized by a restyling of the selection masks that are now much more user-friendly; moreover, the possible connection devices between system and single points have been optimised.

#### **GENERAL FEATURES**

The touch screen interface let the user the capability to navigate intuitively and smartly through the pages controlling: