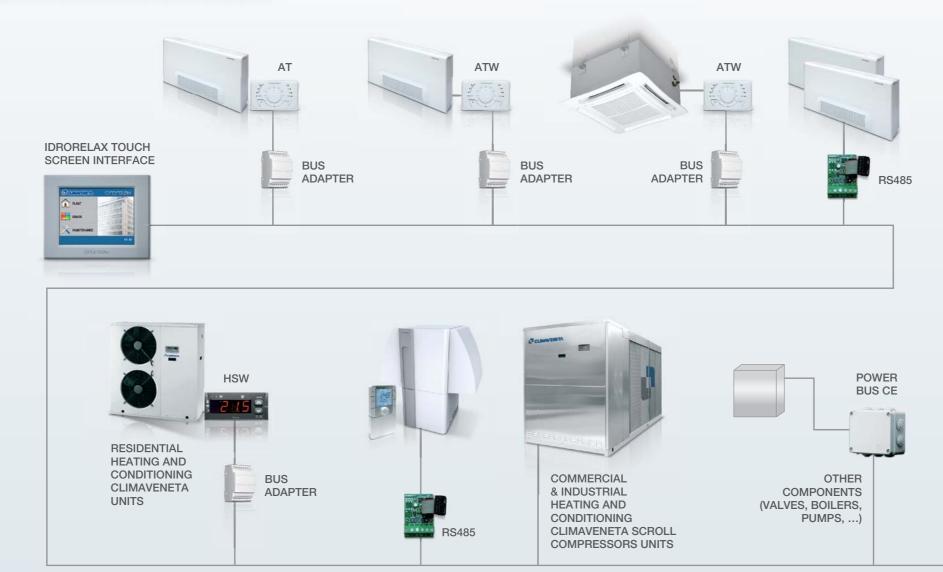

Idrorelax consists of a touch screen interface, available both for wall and panel installation, to be wired with each point (units or terminals) control through RS485 and bus adapter. All of these components are supplied by Climaveneta, customising the tool on the plant's design. The 'Vision 2.0' release is characterized by a restyling of the selection masks that are now much more user-friendly; moreover, the possible connection devices between system and single points have been optimised.

The diagram is purely representative. Refer to the available IDRORELAX technical documentation for more information about compatibility between the system and components.