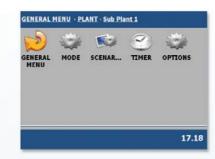

## Operating mode

on/off, plant's cooling/heating mode or automatic in case of an INTEGRA unit installed. The operating mode can be set both at global level, for the entire building, and at sub-level, for dedicated areas of the building (the creation of these areas has to be set up by competent service people during the system's commissioning)

#### Sceneries

temperature set-point, ventilation and operating mode can be specifically set per each sub-plant

#### **■ Time bands**

to regulate the on/off of each sub-plant