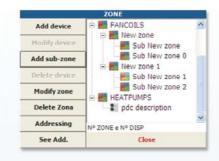

#### **■** Terminal's set point

individually or in groups

Moreover, Idrorelax gives a complete and immediate visualization of the operating mode (set point, alarms, on/off) of the entire customer's plant: chillers, heat pumps, units for 4-pipe plants, boilers, fan coils, pumps and valves are now reachable from a single point thanks to Idrorelax.