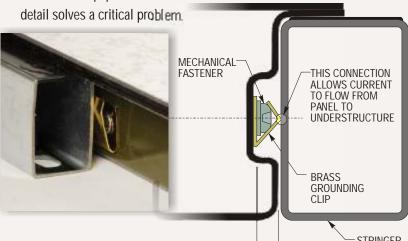

Electrical Grounding
Is your floor grounded? If there is electrical build-up or

Is your floor grounded? If there is electrical build-up or a grounding problem on top of the floor, it can cause major problems and shut down your system.

ASM is the only manufacturer to comprehensively address this problem by incorporating a solid brass Positive Grounding Device (PGD patent pending) in every panel as standard equipment. A small detail solves a critical problem.