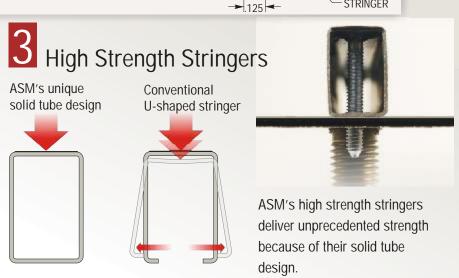

#### Houston, TX

Contractor: Miner Dederick Architect: Pierce, Goodwin, Alexander and Linville Here are just three of many features that deliver the strength and safety you need in your datacenter:

- 1 Electrical Grounding: protect your equipment & data
- Nickel Chrome Plating: eliminate the hazards of zinc whiskering
- High strength: The industry's strongest understructure